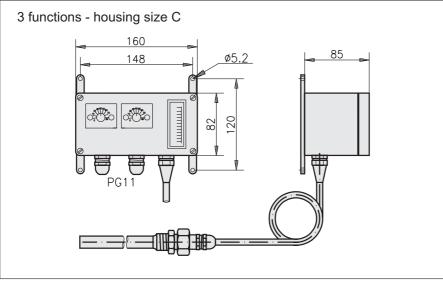

Regulator and display have separate systems, wich are placed together in one protective sleeve.

The casing can be mounted swparately from the dip sleeve. The dip sleeve is connected with the casing through a metallic protection hose with PVC enclosure.

The housing cap is transparent. For the electrical connection the housing cap (4 screws) and the front plate (1screw) have to be detached.

## Technical Data - General:

Protection type: IP 65
Ambient temperature: -40...+80°C
Operating pressure max: 16 bar
Material: Housing makrolon
Immersion shell brass CuZn37F38
Immersion shell high steel 1.4301
Electr. connection flat plug
6,3x0,8 (DIN46244)