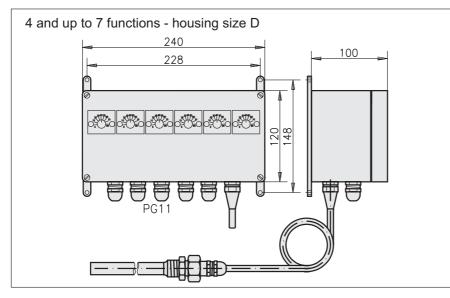

# Thermo Regulator KTR-F

- Regulation and monitoring of temperatures
- Optionally with temperature indication
- Up to a maximum of 7 functions in one device

Regulator and display have separate systems, wich are placed together in one protective sleeve.

The casing can be mounted swparately from the dip sleeve. The dip sleeve is connected with the casing through a metallic protection hose with PVC enclosure.

The housing cap is transparent. For the electrical connection the housing cap (4 screws) and the front plate (1screw) have to be detached.

## Technical Data - General:

Protection type: IP 65
Ambient temperature: -40...+80°C
Operating pressure max: 16 bar
Material: Housing makrolon
Immersion shell brass CuZn37F38
Immersion shell high steel 1.4301
Electr. connection flat plug
6,3x0,8 (DIN46244)