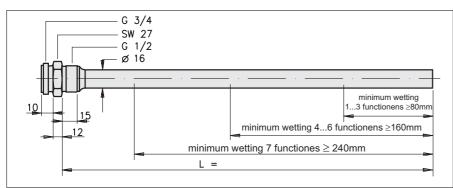

Regulator and display have separate systems, wich are placed together in one protective sleeve.

The casing can be mounted swparately from the dip sleeve. The dip sleeve is connected with the casing through a metallic protection hose with PVC enclosure.

The housing cap is transparent. For the electrical connection the housing cap (4 screws) and the front plate (1screw) have to be detached.

## Technical Data - General:

Protection type: IP 65
Ambient temperature: -40...+80°C
Operating pressure max: 16 bar
Material: Housing makrolon
Immersion shell brass CuZn37F38
Immersion shell high steel 1.4301
Electr. connection flat plug
6,3x0,8 (DIN46244)