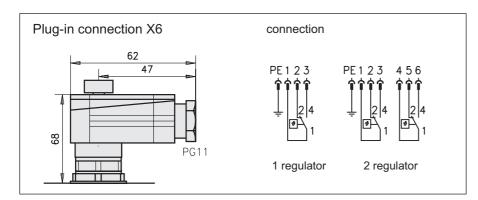

### Plug-in connection: X6

6pol.+PE DIN 43651
Delivery includes cable socket, internally wired. For max two thermostates ohne plug-in connection set is necessary.