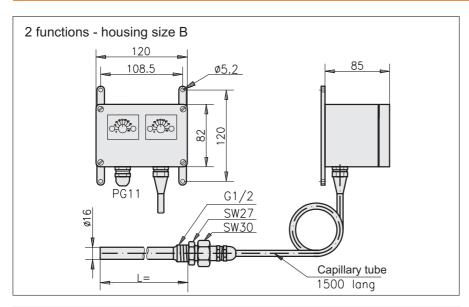

Regulator and display have separate systems, wich are placed together in one protective sleeve.

The casing can be mounted swparately from the dip sleeve. The dip sleeve is connected with the casing through a metallic protection hose with PVC enclosure.

The housing cap is transparent. For the electrical connection the housing cap (4 screws) and the front plate (1screw) have to be detached.

## Technical Data - General:

Protection type: IP 65
Ambient temperature: -40...+80°C
Operating pressure max: 16 bar
Material: Housing makrolon
Immersion shell brass CuZn37F38
Immersion shell high steel 1.4301
Electr. connection flat plug
6,3x0,8 (DIN46244)