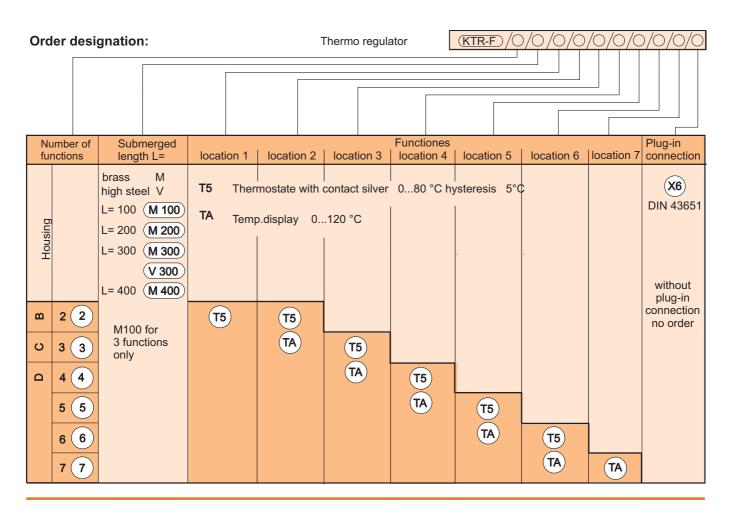

### Plug-in connection: X6

6pol.+PE DIN 43651
Delivery includes cable socket, internally wired. For max two thermostates ohne plug-in connection set is necessary.

#### Order for example:

Thermo regulator for two thermostates with contact silver, 1 indicaton, submerged sleeve brass L=300 and plug-in connection X6

KTR-F/3/M300/T5/T5/TA/X6

EUGEN WOERNER GmbH & Co. KG
Postfach 1661 DE-97866 Wertheim
Am Eichamt 8 DE-97877 Wertheim
Tel. +49 (0) 9342 803-0 info@woerner.de
Fax.+49 (0) 9342 803-202 www.woerner.de