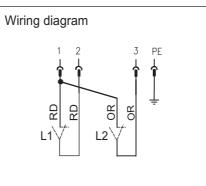

## Function:

One or two switching elements are in the guide tube. These switching elements, which can be clicked in ranges of 10 mm, are on a guide rail with holes. The switching function is bistable. The switching elements can be changed and exchanged subsequently - as far as the switching function are concerned - by means of loosening the screws in the cover. By turning the contact by 180° the switching function can become vice versa (i.e. opening contact becomes closing contact and vice versa).

For inductive an capacitive loads, suppressor circuits shall be provided for. (Diode, RC element, varistor)

KFI-N

EUGEN WOERNERGmbH & Co. KGPostfach 1661DE-97866Am Eichamt 8DE-97877Tel. +49 (0) 9342 803-0info@woerner.deFax.+49 (0) 9342 803-202www.woerner.de