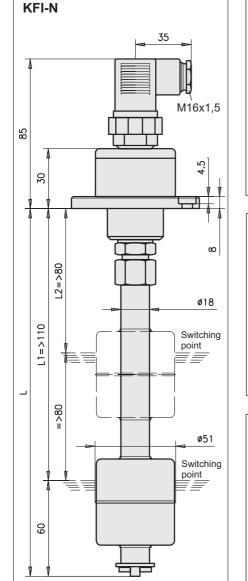

## Function:

One or two switching elements are in the guide tube. These switching elements, which can be clicked in ranges of 10 mm, are on a guide rail with holes. The switching function is bistable. The switching elements can be changed and exchanged subsequently - as far as the switching function are concerned - by means of loosening the screws in the cover. By turning the contact by 180° the switching function can become vice versa (i.e. opening contact becomes closing contact and vice versa).

The guide tube is connected to the flange by means of a cutting-ring union. Thus it is possible to shorten subsequently a tube which is too long.

## **Technical Data:**

| Operating pressure max.:              | 8 bar          |
|---------------------------------------|----------------|
| Temperature range:                    | 080 °C         |
| Mounting position:                    | vertical ± 20° |
| Material:                             |                |
| Float:                                | 1.4571         |
| Guide tube:                           | brass          |
| Protection type:                      | IP 65          |
| Weight at L=300:                      | 0,65 kg        |
| Weight per 100mm oberlen              | gth: 0,05 kg   |
| Plug-and-socket connection: DIN 43650 |                |
| Switching voltage:                    | 10250 VUC      |
| Switching current max.:               | 0,5A           |
| Switching capacity max.:              | 40/60 W/VA     |
|                                       |                |