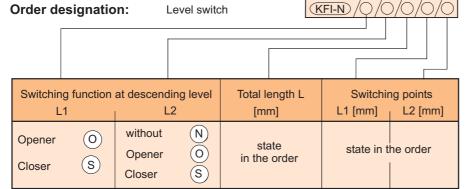

## Function:

One or two switching elements are in the guide tube. These switching elements, which can be clicked in ranges of 10 mm, are on a guide rail with holes. The switching function is bistable. The switching elements can be changed and exchanged subsequently - as far as the switching function are concerned - by means of loosening the screws in the cover. By turning the contact by 180° the switching function can become vice versa (i.e. opening contact becomes closing contact and vice versa).

The guide tube is connected to the flange by means of a cutting-ring union. Thus it is possible to shorten subsequently a tube which is too long.